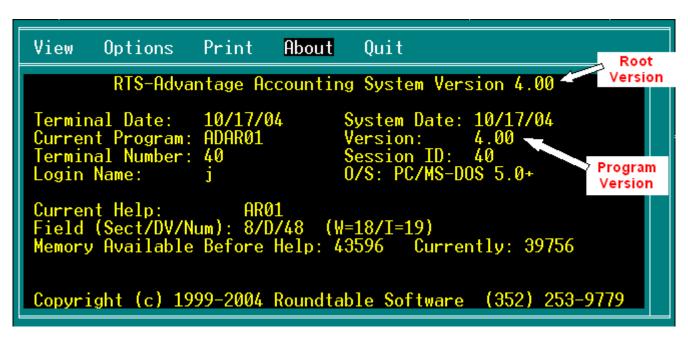

## How To Check The Version Of A Roundtable Software Advantage Accounting System Program

Within the product, each program has a specific version, as well as a root version. Both versions can be seen by pressing the F1 key twice. The root version displays to the right of the first line. The program version displays below the System Date, to the right of the Current Program.